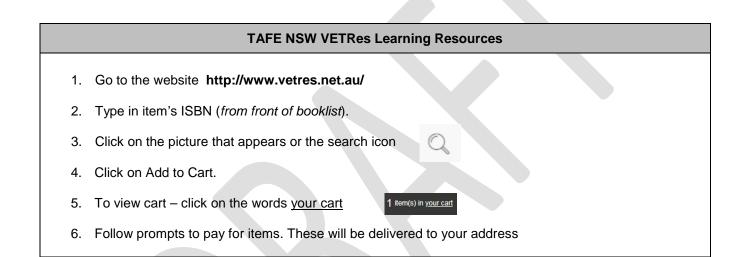

## WHERE TO PURCHASE

| SOUTH WEST TAFE BOOKSHOP<br>Opening Hours: Monday – Friday 9 am – 5 pm                                   |                  |  |  |  |
|----------------------------------------------------------------------------------------------------------|------------------|--|--|--|
| Drop In                                                                                                  | Order by Phone   |  |  |  |
| South West Institute of TAFE Bookshop<br>Building D, Timor Street, Warrnambool                           | Ph: 03 5564 8951 |  |  |  |
| Payment types available – Cash, Eftpos, Credit Card, Cheque or Purchase orders (approved customers only) |                  |  |  |  |